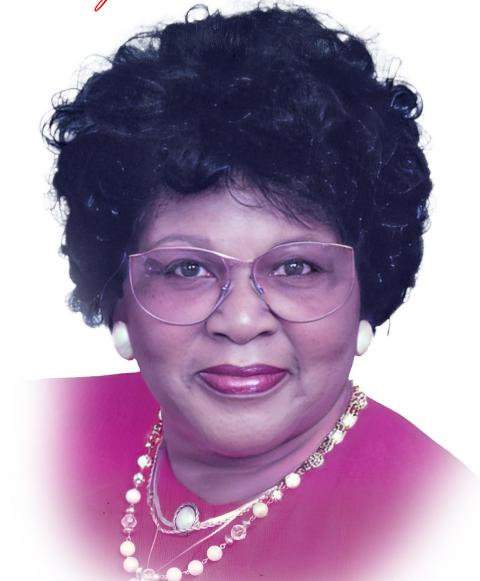

# Mary Lee Howell Adams Bailey

A smile for all, a heart of gold, one of the finest this world could hold Never selfish, always kind, these are the memories she leaves behind...

Mrs. Mary Lee Howell Adams Bailey, 92, was born in Davie County on March 26, 1930, to the late Emanuel Till Howell and Ida Mae Barker Howell. She departed this life on Monday, December 12, 2022, at Gordon's Hospice House of Iredell County.