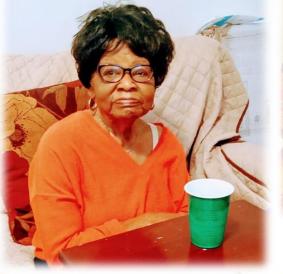

# Mary Lee Howell Adams Bailey

A smile for all, a heart of gold, one of the finest this world could hold Never selfish, always kind, these are the memories she leaves behind...

Mrs. Mary Lee Howell Adams Bailey, 92, was born in Davie County on March 26, 1930, to the late Emanuel Till Howell and Ida Mae Barker Howell. She departed this life on Monday, December 12, 2022, at Gordon's Hospice House of Iredell County.