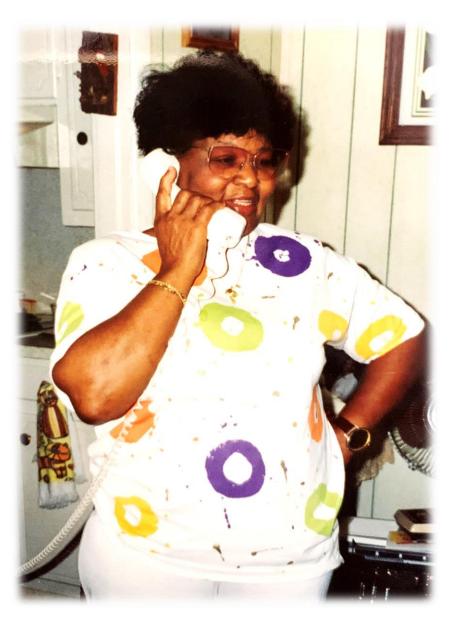

# Mary Lee Howell Adams Bailey

A smile for all, a heart of gold, one of the finest this world could hold Never selfish, always kind, these are the memories she leaves behind...

Mrs. Mary Lee Howell Adams Bailey, 92, was born in Davie County on March 26, 1930, to the late Emanuel Till Howell and Ida Mae Barker Howell. She departed this life on Monday, December 12, 2022, at Gordon's Hospice House of Iredell County.